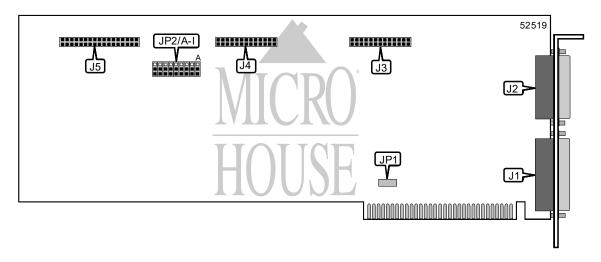

## VTECH INDUSTRIES, INC. LASER XT-3 MULTI I/O CARD

Card Type Multi-I/O card
Chip Set Unidentified
Maximum Onboard Memory Unidentified

I/O Options Floppy drive interface, game port, parallel port, serial ports (2)

Data Bus 8-bit ISA Floppy drives supported Unidentified

| CONNECTIONS          |       |                        |       |  |
|----------------------|-------|------------------------|-------|--|
| Function             | Label | Function               | Label |  |
| 25-pin parallel port | J1    | Serial port            | J4    |  |
| Game port            | J2    | Floppy drive interface | J5    |  |
| Serial port          | J3    |                        |       |  |

| USER CONFIGURABLE SETTINGS                 |       |                   |  |  |
|--------------------------------------------|-------|-------------------|--|--|
| Function                                   |       | Position          |  |  |
| Real-Time clock interface selector         |       | Unidentified      |  |  |
| í Parallel port enabled                    | JP2/A | Pins 2 & 3 closed |  |  |
| Parallel port disabled                     | JP2/A | Pins 1 & 2 closed |  |  |
| í Real time clock address selected at 340h | JP2/C | Pins 2 & 3 closed |  |  |
| Real time clock address selected at 2C0h   | JP2/C | Pins 1 & 2 closed |  |  |
| í Serial port COM 2 enabled                | JP2/D | Pins 2 & 3 closed |  |  |
| Serial port COM 2 disabled                 | JP2/D | Pins 1 & 2 closed |  |  |
| í Floppy drive interface enabled           | JP2/E | Pins 2 & 3 closed |  |  |
| Floppy drive interface disabled            | JP2/E | Pins 1 & 2 closed |  |  |
| í Factory configured - do not alter        | JP2/F | Unidentified      |  |  |
| í Factory configured - do not alter        | JP2/G | Unidentified      |  |  |
| í Factory configured - do not alter        |       | Unidentified      |  |  |
| Serial port COM 1 enabled                  |       | Pins 2 & 3 closed |  |  |
| Serial port COM 1 disabled                 |       | Pins 1 & 2 closed |  |  |

| PARALLEL PORT ADDRESS SELECTION |                   |  |
|---------------------------------|-------------------|--|
| Setting                         | JP2/B             |  |
| í LPT1 (378h)                   | Pins 2 & 3 closed |  |
| LPT2 (278h)                     | Pins 1 & 2 closed |  |